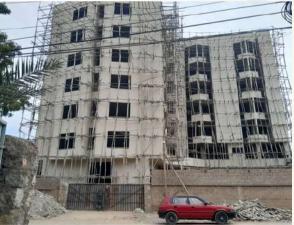

## Gulf Extrusions' Curtain Wall, Sliding Series, and Hinged Systems Enhance the Elegance of West Bay Tower in Business Bay, Dubai

#### **WEST BAY TOWER**

West Bay Tower 4B+G+3P+30 Typ+ HC, has been awarded to Gulf Extrusions and the Sub contractor started installing the material on site.

Systems considered are as listed below:

- Curtain wall 50x125
- TB105 Sliding Series
- Hinged 45

Material is supplied from Brothers Aluminium Ajman.

Consultant: National Engineering Bereau Contractor: Tameer Expert Contracting Sub Contractor: Experts Aluminium & Glass works

Our sincerest gratitude goes out to the dedicated individuals who contributed to this project, placing their trust in Gulf Extrusions.

Witness the flawless fusion of Gulf Extrusions' systems and aesthetics showcased in our innovative solutions used in West Bay Tower.

(ADDIS ABABA)

Ga

Bada Batu