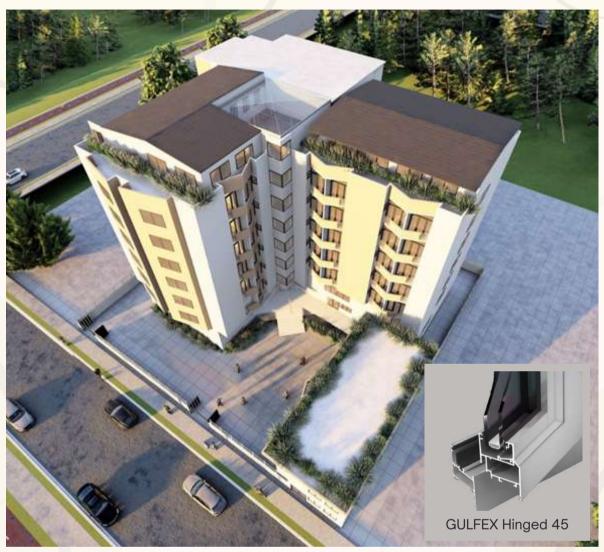

## Gulf Extrusions' Curtain Wall, Sliding Series, and Hinged Systems Enhance the Elegance of West Bay Tower in Business Bay, Dubai

#### **WEST BAY TOWER**

West Bay Tower 4B+G+3P+30 Typ+ HC, has been awarded to Gulf Extrusions and the Sub contractor started installing the material on site.

Systems considered are as listed below:

- Curtain wall 50x125
- TB105 Sliding Series
- Hinged 45

Material is supplied from Brothers Aluminium Ajman.

Consultant: National Engineering Bereau Contractor: Tameer Expert Contracting Sub Contractor: Experts Aluminium & Glass works

Our sincerest gratitude goes out to the dedicated individuals who contributed to this project, placing their trust in Gulf Extrusions.

Witness the flawless fusion of Gulf Extrusions' systems and aesthetics showcased in our innovative solutions used in West Bay Tower.

(ADDIS ABABA)

Ga

Bada Batu