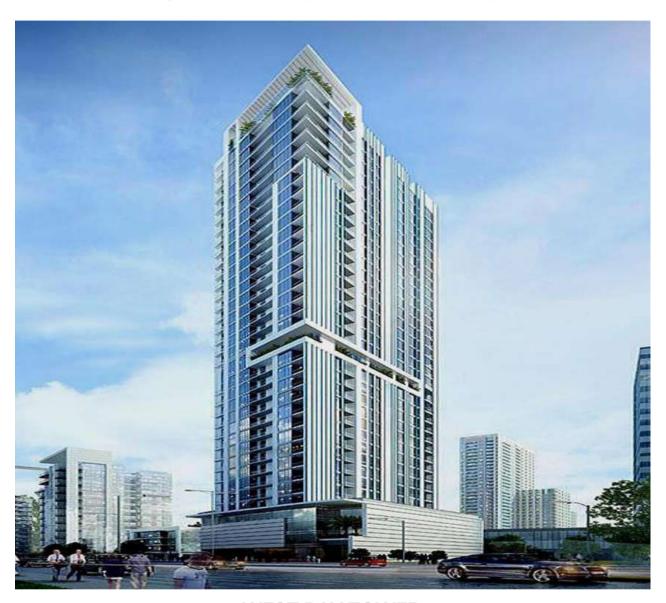

## Gulf Extrusions' Curtain Wall, Sliding Series, and Hinged Systems Enhance the Elegance of West Bay Tower in Business Bay, Dubai

#### **WEST BAY TOWER**

West Bay Tower 4B+G+3P+30 Typ+ HC, has been awarded to Gulf Extrusions and the Sub contractor started installing the material on site.

Systems considered are as listed below:

- Curtain wall 50x125
- TB105 Sliding Series
- Hinged 45

Material is supplied from Brothers Aluminium Ajman.

Consultant: National Engineering Bereau Contractor: Tameer Expert Contracting Sub Contractor: Experts Aluminium & Glass works

Our sincerest gratitude goes out to the dedicated individuals who contributed to this project, placing their trust in Gulf Extrusions.

Witness the flawless fusion of Gulf Extrusions' systems and aesthetics showcased in our innovative solutions used in West Bay Tower.

(ADDIS ABABA)

Ga

Bada Batu